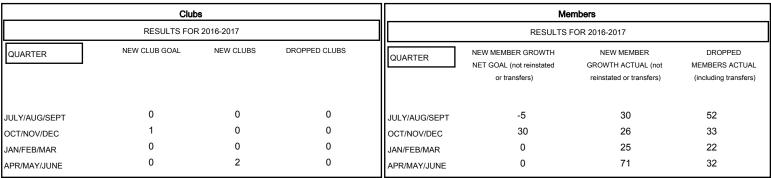

## MONTHLY MEMBERSHIP PROGRESS REPORT

## District 44 N

Results as of: 6/30/2017

**LOCATION NEW HAMPSHIRE OPEN GMT CA** 



## GOALS AND ACTUAL NEW CLUBS CUMULATIVE



## GOALS AND ACTUAL MEMBERS CUMULATIVE



| -■- NEW MEMBER GROWTH NET GOAL    |  |
|-----------------------------------|--|
| - ● - NEW MEMBER GROWTH ACTUAL    |  |
| - ▲ - LAST YEAR MEMBERSHIP ACTUAL |  |
|                                   |  |
|                                   |  |
|                                   |  |

| DROPPED CLUBS: 0 |     |
|------------------|-----|
| DROPPED MEMBERS  |     |
| DECEASED         | 12  |
| CLUB CANCELLED   | 0   |
| OTHER            | 127 |
| TOTAL            | 139 |

| 31 CLUBS OF 43 ADDED 1 OR MORE<br>NEW MEMBERS | GENDER DISTRIBUTION       |              |     |
|-----------------------------------------------|---------------------------|--------------|-----|
|