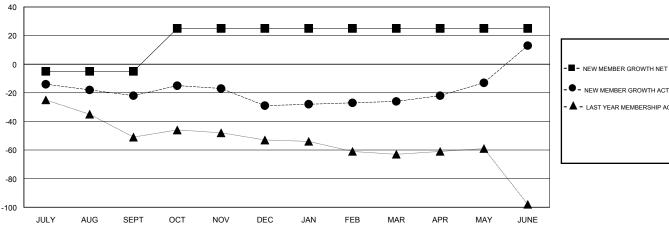

## GOALS AND ACTUAL MEMBERS CUMULATIVE

| -■- NEW MEMBER GROWTH NET GOAL    |  |
|-----------------------------------|--|
| - ● - NEW MEMBER GROWTH ACTUAL    |  |
| - ▲ - LAST YEAR MEMBERSHIP ACTUAL |  |
|                                   |  |
|                                   |  |
|                                   |  |